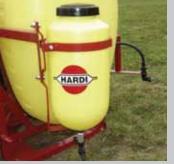

#### **Tank**

The high-impact polyethylene tank has a deep sump that ensures complete emptying of the tank. The tank design maximises liquid agitation.

The single SNAP-FIT nozzle holders have a built-in non-drip diaphragm check valve. The nondrip valve ensures no dripping from the nozzles when the main on/off is closed. The SNAP-FIT system furthermore ensures that all nozzles are in the correct position. A large range of high quality HARDI nozzles is available to suit any spray task.