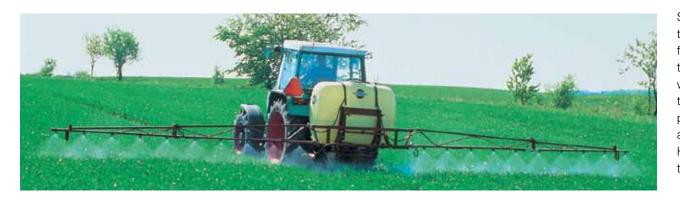

# Booms

All booms for the N-Series are zinc-phosphate treated before being coated with polyester powder. This with a proven design ensures long and reliable use of the boom.

## SB

The 20, 26 and 33 foot SB booms are directly mounted to the frame. The position of the boom can be altered to accommodate for various crop heights.

HARDI

All booms have an adjustable spring loaded break-away to protect the boom in case of accidental encounter with an obstacle in the field.

#### Controls

HARDI manual or electric control: A long list of standard features which ensure accurate and reliable application of all plant protection chemicals. (Spraymate rate controller also available).