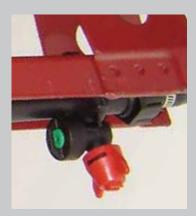

#### **Tank**

The high-impact polyethylene tank has a deep sump that ensures complete emptying of the tank. The tank design maximises liquid agitation.

The single SNAP-FIT nozzle holders have a built-in non-drip diaphragm check valve. The nondrip valve ensures no dripping from the nozzles when the main on/off is closed. The SNAP-FIT system furthermore ensures that all nozzles are in the correct position. A large range of high quality HARDI nozzles is available to suit any spray task.