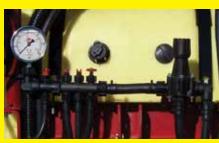

#### **Tank**

The high-impact polyethylene tank has a deep sump that ensures complete emptying of the tank. The tank design maximises liquid agitation.

The single SNAP-FIT nozzle holders have a built-in non-drip diaphragm check valve. The nondrip valve ensures no dripping from the nozzles when the main on/off is closed. The SNAP-FIT system furthermore ensures that all nozzles are in the correct position. A large range of high quality HARDI nozzles is available to suit any spray task.