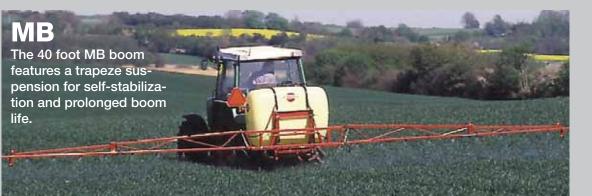

## SB

The 20, 26 and 33 foot SB booms are directly mounted to the frame. The position of the boom can be altered to accommodate for various crop heights.

HARDI

All booms have an adjustable spring loaded break-away to protect the boom in case of accidental encounter with an obstacle in the field.