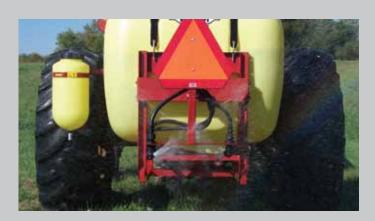

## SB

The 20, 26 and 33 foot SB booms are directly mounted to the frame. The position of the boom can be altered to accommodate for various crop heights.

HARDI

All booms have an adjustable spring loaded break-away to protect the boom in case of accidental encounter with an obstacle in the field.

#### **Tank**

The high-impact polyethylene tank has a deep sump that ensures complete emptying of the tank. The tank design maximises liquid agitation.

The single SNAP-FIT nozzle holders have a built-in non-drip diaphragm check valve. The nondrip valve ensures no dripping from the nozzles when the main on/off is closed. The SNAP-FIT system furthermore ensures that all nozzles are in the correct position. A large range of high quality HARDI nozzles is available to suit any spray task.