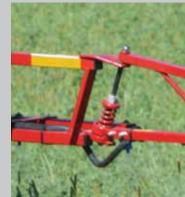

## SB

The 20, 26 and 33 foot SB booms are directly mounted to the frame. The position of the boom can be altered to accommodate for various crop heights.

HARDI

All booms have an adjustable spring loaded break-away to protect the boom in case of accidental encounter with an obstacle in the field.