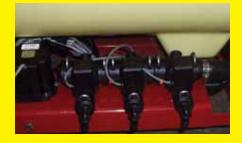

#### **Tank**

The high-impact polyethylene tank has a deep sump that ensures complete emptying of the tank. The tank design maximises liquid agitation.

The single SNAP-FIT nozzle holders have a built-in non-drip diaphragm check valve. The nondrip valve ensures no dripping from the nozzles when the main on/off is closed. The SNAP-FIT system furthermore ensures that all nozzles are in the correct position. A large range of high quality HARDI nozzles is available to suit any spray task.