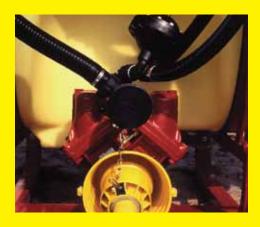

#### **Tank**

The high-impact polyethylene tank has a deep sump that ensures complete emptying of the tank. The tank design maximises liquid agitation.

The single SNAP-FIT nozzle holders have a built-in non-drip diaphragm check valve. The nondrip valve ensures no dripping from the nozzles when the main on/off is closed. The SNAP-FIT system furthermore ensures that all nozzles are in the correct position. A large range of high quality HARDI nozzles is available to suit any spray task.