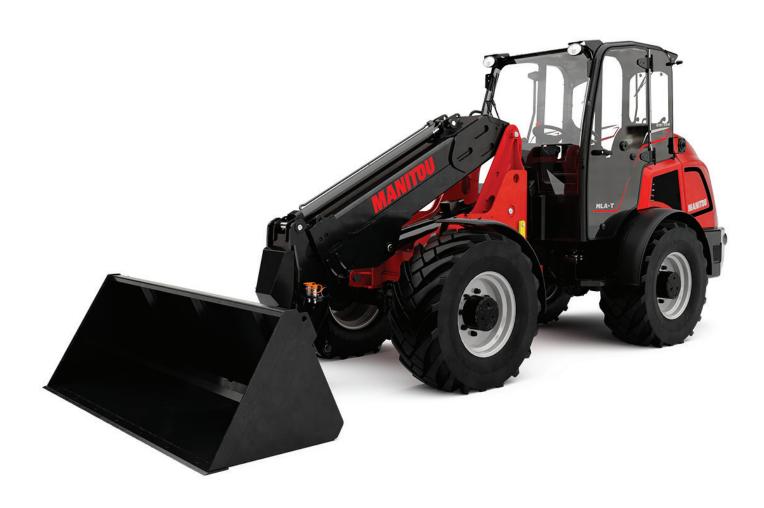

## Technical Sheet MLA-T 516-75 H

Articulated Loaders

| DIMENSIONS                                     | IMPERIAL (METRIC)  | STANDARD FEATURES                                                                                                                                                                                                                                                                                                                                                                                                                 |
|------------------------------------------------|--------------------|-----------------------------------------------------------------------------------------------------------------------------------------------------------------------------------------------------------------------------------------------------------------------------------------------------------------------------------------------------------------------------------------------------------------------------------|
| Height to Top of Cab / ROPS (mm)               | 8'2" (2476)        | <ul> <li>4-Post Canopy ROPS and FOPS Certified</li> <li>Proportional Auxiliary Hydraulics with Case Drain<br/>and Circuit Pressure Dump</li> <li>Hydrostatic 2-Speed Transmission</li> <li>Load Arm Float Detent</li> <li>Inching Pedal</li> <li>Electronic Hand Throttle</li> <li>Digital Display with Audible and Visual Indicators</li> <li>Steering Column with Tilt and Extension Adjustments</li> <li>Cup Holder</li> </ul> |
| Width over Tires (mm)                          | 6'5" (1957)        |                                                                                                                                                                                                                                                                                                                                                                                                                                   |
| Length with Bucket on Ground (mm)              | 18'10" (5730)      |                                                                                                                                                                                                                                                                                                                                                                                                                                   |
| Bucket Hinge Pin Height Retracted (mm)         | 12'10" (3911)      |                                                                                                                                                                                                                                                                                                                                                                                                                                   |
| Bucket Hinge Pin Height Extended (mm)          | 16'6" (5036)       |                                                                                                                                                                                                                                                                                                                                                                                                                                   |
| Maximum Dump Angle at Full Height              | 45°                |                                                                                                                                                                                                                                                                                                                                                                                                                                   |
| Outer Turning Radius (mm)                      | 13'3" (4030)       |                                                                                                                                                                                                                                                                                                                                                                                                                                   |
| Articulation Angle from Center                 | 40°                |                                                                                                                                                                                                                                                                                                                                                                                                                                   |
| CAPACITIES                                     |                    | • Differential Lock (Hydraulically Activated Front and I                                                                                                                                                                                                                                                                                                                                                                          |
| Static Tipping Load with Bucket Retracted (kg) | 7,714 lbs. (3499)  | <ul> <li>Oscillating Front Frame</li> <li>Rubber Floor mat</li> <li>Power-A-Tach<sup>®</sup> Attachment Mounting System (EuroS 4-Point &amp; Skid Steer)</li> <li>Adjustable Arm Rest</li> </ul>                                                                                                                                                                                                                                  |
| Static Tipping Load with Bucket Extended (kg)  | 4,013 lbs. (1820)  |                                                                                                                                                                                                                                                                                                                                                                                                                                   |
| Bucket Breakout (kg)                           | 10,052 lbs. (4990) |                                                                                                                                                                                                                                                                                                                                                                                                                                   |
| Operating Weight with Bucket (kg)              | 12,300 lbs. (5579) |                                                                                                                                                                                                                                                                                                                                                                                                                                   |
| ENGINE                                         |                    | Seven-Way Adjustable Seat                                                                                                                                                                                                                                                                                                                                                                                                         |
| Engine Manufacturer                            | Deutz              | <ul> <li>12-Volt Socket in Arm Rest</li> <li>Telescopic Lift Arm With Z-Bar Bucket Linkage &amp; Mechanical Self-Level</li> <li>Multi-Function Joystick</li> <li>Lift / Tilt Electronic Lockout Switch</li> </ul>                                                                                                                                                                                                                 |
| Model / Number of Cylinders                    | TD 3.6 L / 4       |                                                                                                                                                                                                                                                                                                                                                                                                                                   |
| Gross Power @ 2300 rpm (kW)                    | 74 hp (55)         |                                                                                                                                                                                                                                                                                                                                                                                                                                   |
| Displacement (L)                               | 220 cu. in. (3.6)  |                                                                                                                                                                                                                                                                                                                                                                                                                                   |
| HYDRAULICS                                     |                    | <ul> <li>Reverse and Brake Tail Lights</li> <li>Master Electrical Disconnect Switch</li> </ul>                                                                                                                                                                                                                                                                                                                                    |
| Work Hydraulic System Flow (L/min)             | 18.4 gpm (70)      | <ul> <li>Articulation Locking Bar (conforms to SAEJ276)</li> <li>Horn</li> </ul>                                                                                                                                                                                                                                                                                                                                                  |
| Drive Hydraulic System Pressure (bar)          | 5,500 psi (380)    |                                                                                                                                                                                                                                                                                                                                                                                                                                   |
| Drive Hydraulic Reservoir Capacity (L)         | 19.5 gal. (73.7)   | <ul> <li>Side View Mirrors</li> </ul>                                                                                                                                                                                                                                                                                                                                                                                             |
| OTHER                                          |                    | <ul> <li>Front, Rear &amp; Boom Worklights</li> </ul>                                                                                                                                                                                                                                                                                                                                                                             |
| Travel Speeds (km/hr)                          | 7/12 mph (8/20)    | OPTIONAL FEATURES                                                                                                                                                                                                                                                                                                                                                                                                                 |
| Battery                                        | 12 V               | <ul> <li>4-Post Canopy with Front and Rear Windows</li> <li>Cabin with Heat</li> </ul>                                                                                                                                                                                                                                                                                                                                            |
| Fuel Tank Capacity (L)                         | 30 gal. (115)      |                                                                                                                                                                                                                                                                                                                                                                                                                                   |
|                                                | ee gan (110)       | <ul> <li>Cabin with Heat and Air Conditioning</li> </ul>                                                                                                                                                                                                                                                                                                                                                                          |